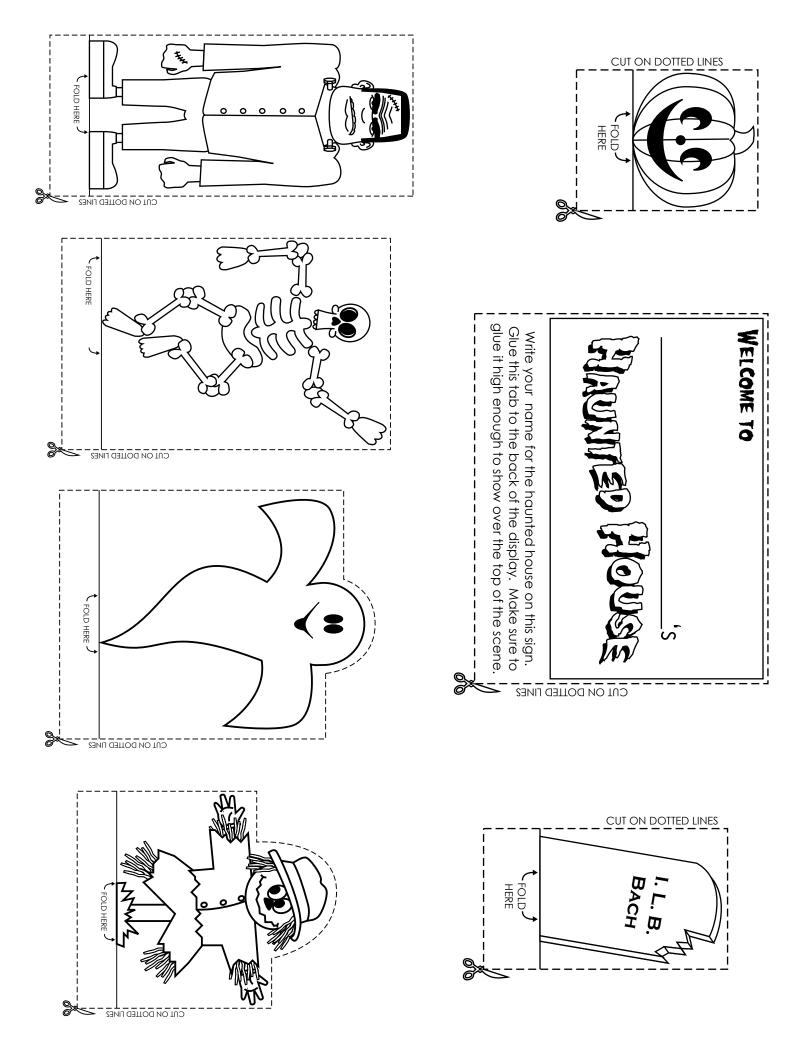

## Directions:

- **Step 1:** Color the backdrop and base for the diorama.
- Step 2: Color the cut outs. Be sure to write your name name on the welcome sign.

Step 3: Carefully fold the backdrop and base along the dotted line.

- Step 4: Carefully cut out the pieces along the dotted lines.
- Step 5: Fold the tabs on the Halloween cut outs backward.
- Step 6: Glue the tabs on each piece to the base of the diorama:
  - Glue the welcome sign to the back of the backdrop making sure it can be seen and read.
  - Glue all other cut outs on the base in front of the backdrop.