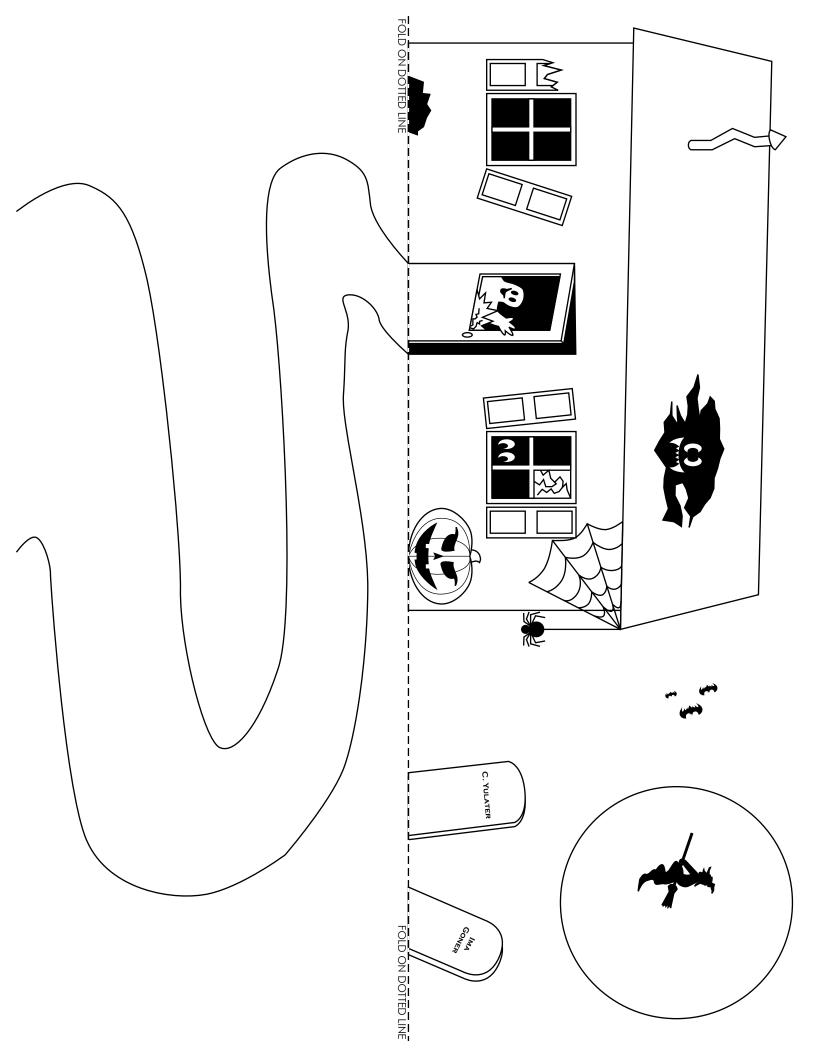

## Directions:

- **Step 1:** Color the backdrop and base for the diorama.
- Step 2: Color the cut outs. Be sure to write your name name on the welcome sign.

Step 3: Carefully fold the backdrop and base along the dotted line.

- Step 4: Carefully cut out the pieces along the dotted lines.
- Step 5: Fold the tabs on the Halloween cut outs backward.
- Step 6: Glue the tabs on each piece to the base of the diorama:
  - Glue the welcome sign to the back of the backdrop making sure it can be seen and read.
  - Glue all other cut outs on the base in front of the backdrop.