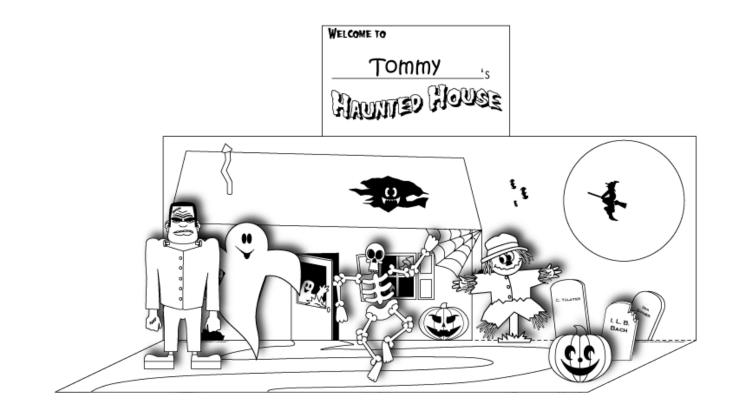

## Halloween Diorama

## Directions:

- **Step 1:** Color the backdrop and base for the diorama.
- Step 2: Color the cut outs. Be sure to write your name name on the welcome sign.

Step 3: Carefully fold the backdrop and base along the dotted line.

- Step 4: Carefully cut out the pieces along the dotted lines.
- Step 5: Fold the tabs on the Halloween cut outs backward.
- Step 6: Glue the tabs on each piece to the base of the diorama:
  - Glue the welcome sign to the back of the backdrop making sure it can be seen and read.
  - Glue all other cut outs on the base in front of the backdrop.